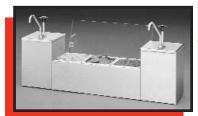

### Condiment **Serving Station**

 Includes two 1-gallon end wells with pumps and a non-refrigerated section of containers.